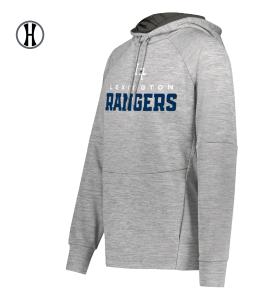

## LADIES ALL-PRO PERFORMANCE FLEECE HOODIE

**223780** Ladies S-2XL MSRP 45.40

For more outerwear options visit augustasportswear.com