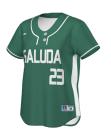

### LADIES CHROMAGEAR SUBLIMATED FULL-BUTTON JERSEY

**JS96W** Ladies XS-3XL MSRP 85.70 **JS96G** Girls S-L MSRP 85.00

Visit **b2b.allesonathletic.com/builder** for full design lines and fabric offerings