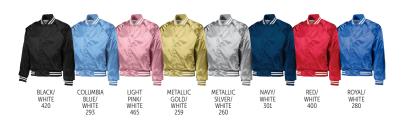

### SATIN BASEBALL JACKET/STRIPED TRIM

**3610** Adult XS-3XL MSRP 54.20

For more outerwear options visit augustasportswear.com