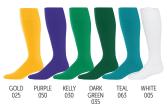

#### **GAME SOCK**

**6020** Large (10-13) MSRP 7.00 MSRP 4.50 Medium (9-11)

For more accessories visit augustasportswear.com

Small (7-9)

#### **LEAGUE SOCK**

**3SOC2A** Adult MSRP 6.65 MSRP 4.50 (10-13)

**3SOC2Y** Youth MSRP 6.65 MSRP 4.50 (8-10)

**3SOC2K** Kids MSRP 4.50 (5-7)

For more accessories visit **foundersport.com** 

(H) HOLLOWAY