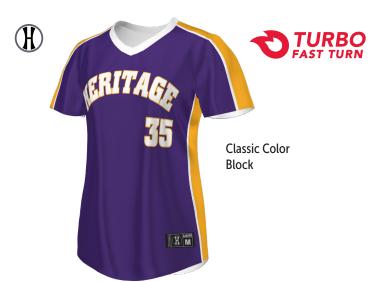

### LADIES FREESTYLE SUBLIMATED TURBO LIGHTWEIGHT SLEEVELESS JERSEY

**228370** Ladies S-3XL MSRP 34.00 **228470** Girls S-XL MSRP 34.00

Visit **augustasportswear.com** for full design lines and fabric offerings

Classic Color Block

Rundown

9