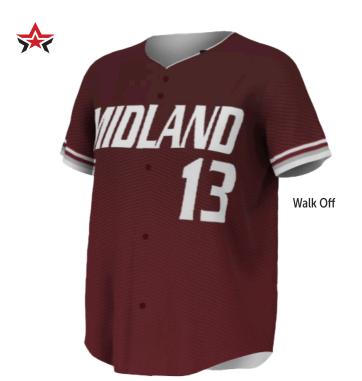

### LADIES CHROMAGEAR SUBLIMATED FULL-BUTTON JERSEY

**JS96W** Ladies XS-3XL MSRP 85.70 **JS96G** Girls S-L MSRP 85.00

Visit **b2b.allesonathletic.com/builder** for full design lines and fabric offerings