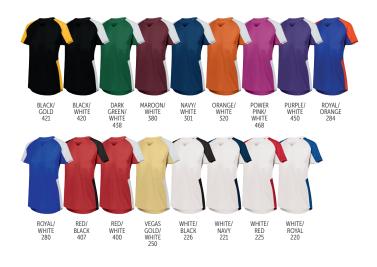

#### **LADIES CUTTER+ FULL BUTTON JERSEY**

**6919** Ladies XS-2XL MSRP 30.90 **6920** Girls S-L MSRP 30.90

For more stock softball options visit **augustasportswear.com** 