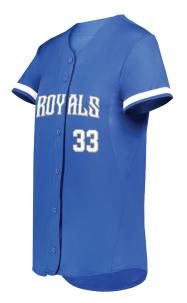

#### **LADIES CUTTER+ FULL BUTTON JERSEY**

**6919** Ladies XS-2XL MSRP 30.90 **6920** Girls S-L MSRP 30.90

For more stock softball options visit **augustasportswear.com** 