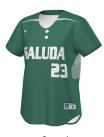

### LADIES CHROMAGEAR SUBLIMATED FULL-BUTTON JERSEY

**JS96W** Ladies XS-3XL MSRP 85.70 **JS96G** Girls S-L MSRP 85.00

Visit **b2b.allesonathletic.com/builder** for full design lines and fabric offerings