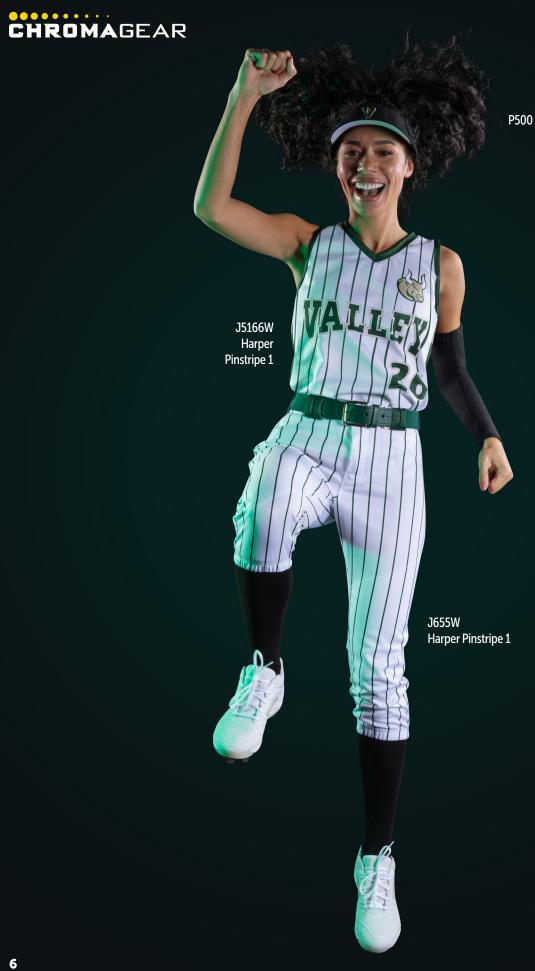

### LADIES CHROMAGEAR SUBLIMATED V-NECK RACERBACK JERSEY

**J5166W** Ladies XS-3XL MSRP 56.80 **J5166G** Girls XS-XL MSRP 56.80

Visit **b2b.allesonathletic.com/builder** for full design lines and fabric offerings

### LADIES CHROMAGEAR SUBLIMATED CRUSH FASTPITCH PANT

**J655W** Ladies XS-3XL MSRP 133.95 **J655G** Girls XS-XL MSRP 133.95

Visit **b2b.allesonathletic.com/builder** for full design lines and fabric offerings