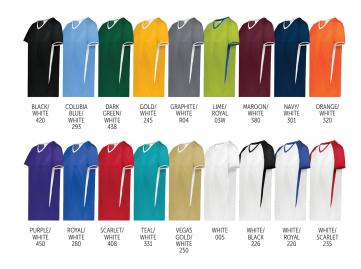

### **LADIES CUTTER JERSEY**

**1522** Ladies S-2XL MSRP 16.40 **1523** Girls S-L MSRP 16.40

For more stock softball options visit **augustasportswear.com** 