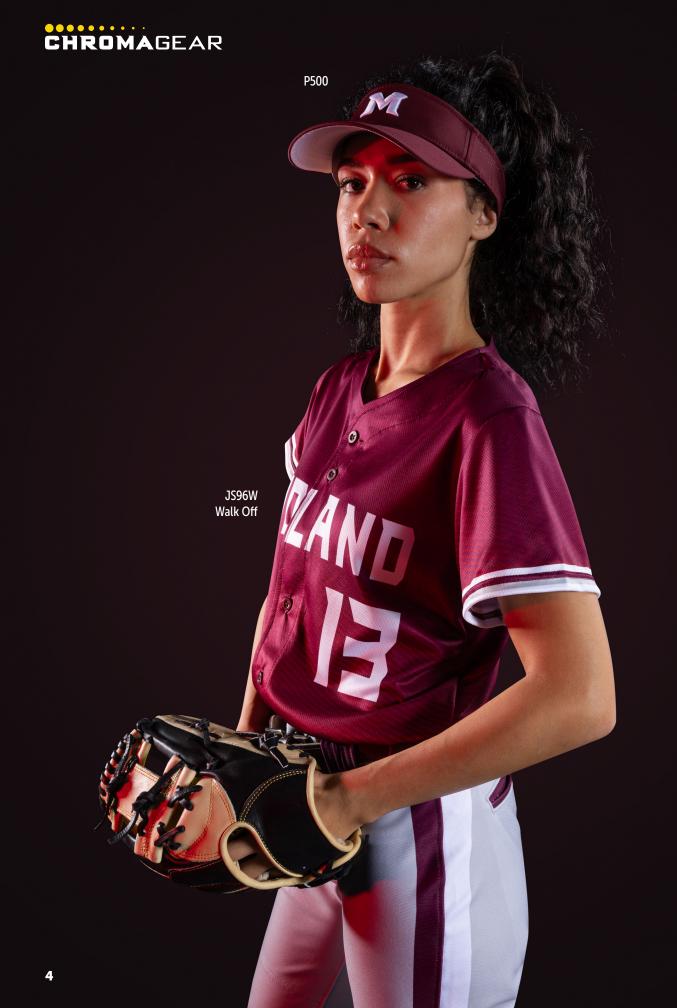

### LADIES CHROMAGEAR SUBLIMATED FULL-BUTTON JERSEY

**JS96W** Ladies XS-3XL MSRP 85.70 **JS96G** Girls S-L MSRP 85.00

Visit **b2b.allesonathletic.com/builder** for full design lines and fabric offerings