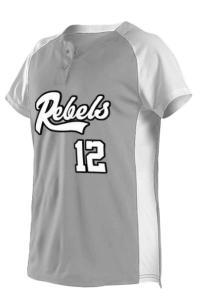

#### LADIES TWO-BUTTON FASTPITCH JERSEY

**522PDW** Ladies S-3XL MSRP 32.80 **522PDWG** Girls S-L MSRP 32.80

For more stock softball options visit **foundersport.com** 