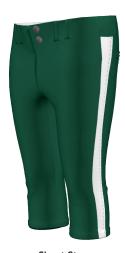

### LADIES FREESTYLE SUBLIMATED KNICKER

**746LGX** Ladies S-3XL MSRP 87.60 **746LGG** Girls S-XL MSRP 87.60

Visit **augustasportswear.com** for full design lines and fabric offerings

**Short Stop** 

Pinstripe