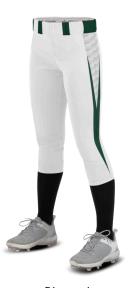

### LADIES CHROMAGEAR SUBLIMATED CRUSH FASTPITCH PANT

**J655W** Ladies XS-3XL MSRP 133.95 **J655G** Girls XS-XL MSRP 133.95

Visit **b2b.allesonathletic.com/builder** for full design lines and fabric offerings