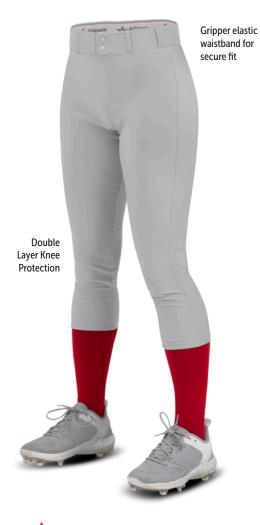

### LADIES CHROMAGEAR SUBLIMATED CRUSH FASTPITCH PANT

**J655W** Ladies XS-3XL MSRP 133.95 **J655G** Girls XS-XL MSRP 133.95

Visit **b2b.allesonathletic.com/builder** for full design lines and fabric offerings