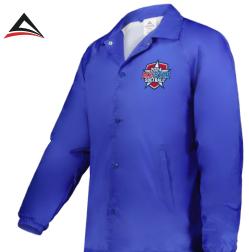

### **NYLON COACH'S JACKET/LINED**

**3100** Adult S-3XL MSRP 28.40

4XL & 6XL in select colors

**3101** Youth XS-L MSRP 28.40

For more outerwear options visit augustasportswear.com