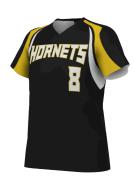

### LADIES CHROMAGEAR SUBLIMATED TWO-BUTTON JERSEY

**JS47W** Ladies XS-3XL MSRP 67.80 **JS47G** Girls S-L MSRP 67.80

Visit **b2b.allesonathletic.com/builder** for full design lines and fabric offerings

5 DAY YEAR ROUND