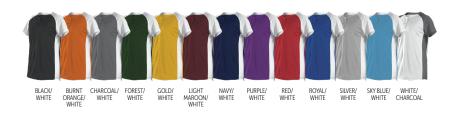

#### **LADIES CUTTER+ FULL BUTTON JERSEY**

**6919** Ladies XS-2XL MSRP 30.90 **6920** Girls S-L MSRP 30.90

For more stock softball options visit **augustasportswear.com** 

#### **LADIES CUTTER+ HENLEY JERSEY**

**6917** Ladies XS-2XL MSRP 25.80 **6918** Girls S-L MSRP 25.80

For more stock softball options visit **augustasportswear.com** 

#### **LADIES' CUTTER+ SLEEVELESS JERSEY**

**6913** Ladies XS-2XL MSRP 22.70 **6914** Girls S-L MSRP 22.70

For more stock softball options visit **augustasportswear.com** 

### **LADIES CUTTER+ V-NECK JERSEY**

**6915** Ladies XS-2XL MSRP 20.60 **6916** Girls S-L MSRP 20.60

For more stock softball options visit **augustasportswear.com** 

### **LADIES CUTTER JERSEY**

**1522** Ladies S-2XL MSRP 16.40 **1523** Girls S-L MSRP 16.40

For more stock softball options visit **augustasportswear.com** 