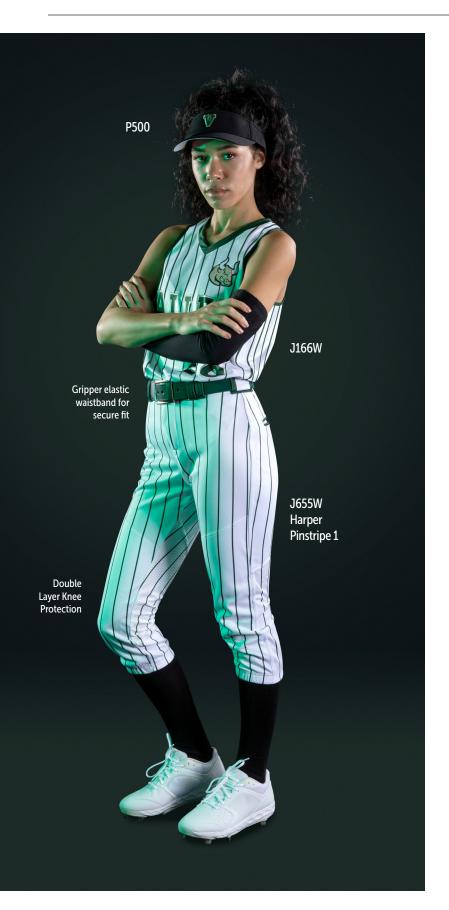

### LADIES CHROMAGEAR SUBLIMATED V-NECK RACERBACK JERSEY

**J5166W** Ladies XS-3XL MSRP 56.80 **J5166G** Girls XS-XL MSRP 56.80

Visit **b2b.allesonathletic.com/builder** for full design lines and fabric offerings

### LADIES CHROMAGEAR SUBLIMATED CRUSH FASTPITCH PANT

**J655W** Ladies XS-3XL MSRP 133.95 **J655G** Girls XS-XL MSRP 133.95

Visit **b2b.allesonathletic.com/builder** for full design lines and fabric offerings