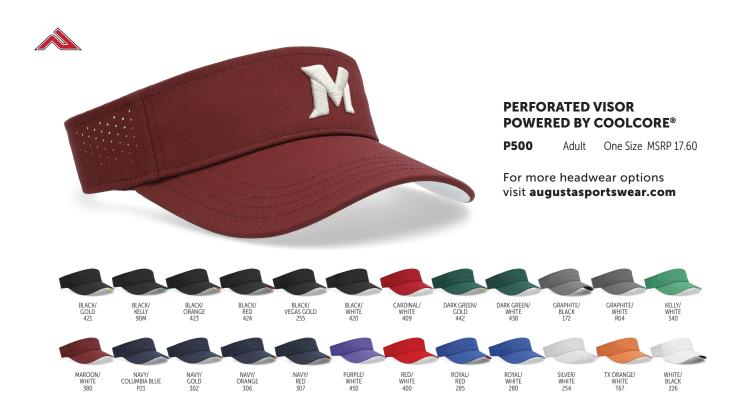

swear.com** for full design lines and fabric offerings



**Short Stop** 



Pinstripe







### LADIES CRUSH MID-CALF PANT

**655W** Ladies XS-3XL MSRP 33.85 **655G** Girls XS-XL MSRP 33.85

For more stock softball options visit **foundersport.com** 





### LADIES POWER FASTPITCH PANT

**620SFPW** Ladies S-3XL MSRP 42.45 **620SFPG** Girls XS-XL MSRP 42.45

For more stock softball options visit **foundersport.com** 







### LADIES FLEXSTRETCH SOFTBALL PANT WITH BELT LOOPS

R16LSX Ladies XS-2XL MSRP 50.00

For more stock softball options visit **augustasportswear.com** 







### LADIES GAMER CLASSIC PANT

**6970** Ladies XS-2XL MSRP 22.00 **6971** Girls S-L MSRP 22.00

For more stock softball options visit **augustasportswear.com** 



CHECK OUT OUR NEW LOWER PRICE BELTS & SOCKS











## LADIES ALL-PRO PERFORMANCE FLEECE HOODIE

**223780** Ladies S-2XL MSRP 45.40

For more outerwear options visit augustasportswear.com





### **NYLON COACH'S JACKET/LINED**

**3100** Adult S-3XL MSRP 28.40

4XL & 6XL in select colors

**3101** Youth XS-L MSRP 28.40

For more outerwear options visit augustasportswear.com



### SATIN BASEBALL JACKET/STRIPED TRIM

**3610** Adult XS-3XL MSRP 54.20

For more outerwear options visit augustasportswear.com







#### **NEW LOWER PRICE**

#### **ELASTIC BASEBALL BELT**

6001 Adult MSRP 11.80 MSRP 6.00 6002 Youth MSRP 11.80 MSRP 6.00

For more accessories visit augustasportswear.com





#### **NEW LOWER PRICE**

#### 1.5" WIDTH BASEBALL BELT

**3BBA** Adult MSRP 9.55 MSRP 6.00 MSRP 6.00

For more accessories visit **foundersport.com**