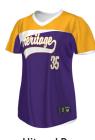

### LADIES FREESTYLE SUBLIMATED TURBO LIGHTWEIGHT SLEEVELESS JERSEY

**228370** Ladies S-3XL MSRP 34.00 **228470** Girls S-XL MSRP 34.00

Visit **augustasportswear.com** for full design lines and fabric offerings

Classic Color Block

Rundown

9