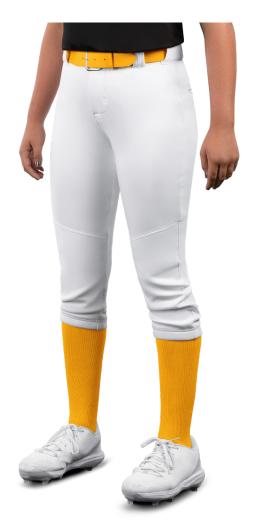

### LADIES CHROMAGEAR SUBLIMATED CRUSH FASTPITCH PANT

**J655W** Ladies XS-3XL MSRP 133.95 **J655G** Girls XS-XL MSRP 133.95

Visit **b2b.allesonathletic.com/builder** for full design lines and fabric offerings