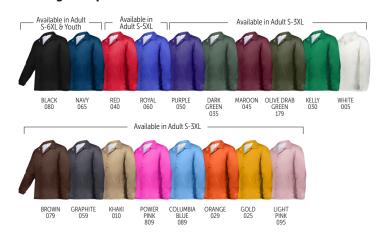

### **NYLON COACH'S JACKET/LINED**

**3100** Adult S-3XL MSRP 28.40

4XL & 6XL in select colors

**3101** Youth XS-L MSRP 28.40

For more outerwear options visit augustasportswear.com