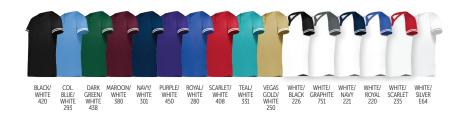

### LADIES CHROMAGEAR SUBLIMATED FULL-BUTTON JERSEY

**JS96W** Ladies XS-3XL MSRP 85.70 **JS96G** Girls S-L MSRP 85.00

Visit **b2b.allesonathletic.com/builder** for full design lines and fabric offerings

### LADIES CHROMAGEAR SUBLIMATED TWO-BUTTON JERSEY

**JS47W** Ladies XS-3XL MSRP 67.80 **JS47G** Girls S-L MSRP 67.80

Visit **b2b.allesonathletic.com/builder** for full design lines and fabric offerings

5 DAY YEAR ROUND

### LADIES CHROMAGEAR SUBLIMATED V-NECK RACERBACK JERSEY

**J5166W** Ladies XS-3XL MSRP 56.80 **J5166G** Girls XS-XL MSRP 56.80

Visit **b2b.allesonathletic.com/builder** for full design lines and fabric offerings

### LADIES CHROMAGEAR SUBLIMATED 5-DAY V-NECK TECH TEE

**J5JV1W** Ladies XS-3XL MSRP 39.75 **J5JV1G** Girls XS-XL MSRP 39.75

Visit **b2b.allesonathletic.com/builder** for full design lines and fabric offerings