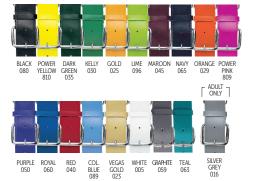

#### **ELASTIC BASEBALL BELT**

6001 Adult MSRP 11.80 MSRP 6.00 6002 Youth MSRP 11.80 MSRP 6.00

For more accessories visit augustasportswear.com