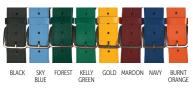

#### 1.5" WIDTH BASEBALL BELT

**3BBA** Adult MSRP 9.55 MSRP 6.00 MSRP 6.00

For more accessories visit **foundersport.com** 