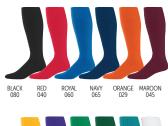

#### **GAME SOCK**

**6020** Large (10-13) MSRP 7.00 MSRP 4.50 Medium (9-11)

For more accessories visit augustasportswear.com

Small (7-9)