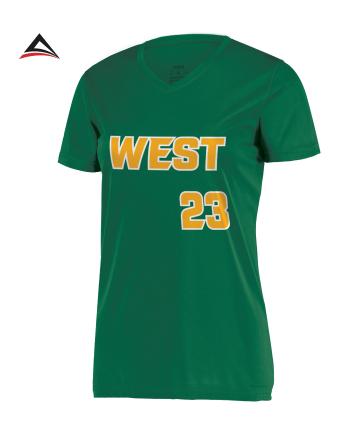

### LADIES CHROMAGEAR SUBLIMATED 5-DAY V-NECK TECH TEE

**J5JV1W** Ladies XS-3XL MSRP 39.75 **J5JV1G** Girls XS-XL MSRP 39.75

Visit **b2b.allesonathletic.com/builder** for full design lines and fabric offerings