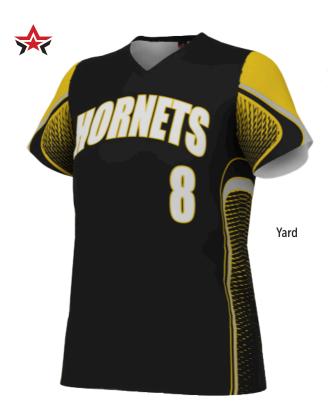

### LADIES FREESTYLE SUBLIMATED TWO-BUTTON PERFORMANCE MESH SOFTBALL JERSEY

**756VTX** Ladies S-3XL MSRP 87.20

Visit **augustasportswear.com** for full design lines and fabric offerings

Streak

Clutch

### LADIES FREESTYLE SUBLIMATED TURBO LIGHTWEIGHT JERSEY

**228335** Ladies S-3XL MSRP 58.00 **228435** Girls S-XL MSRP 58.00

Visit **augustasportswear.com** for full design lines and fabric offerings

Hit and Run

Blockade

Shortstop

### LADIES FREESTYLE SUBLIMATED TURBO LIGHTWEIGHT SLEEVELESS JERSEY

**228370** Ladies S-3XL MSRP 34.00 **228470** Girls S-XL MSRP 34.00

Visit **augustasportswear.com** for full design lines and fabric offerings

Classic Color Block

Rundown

9