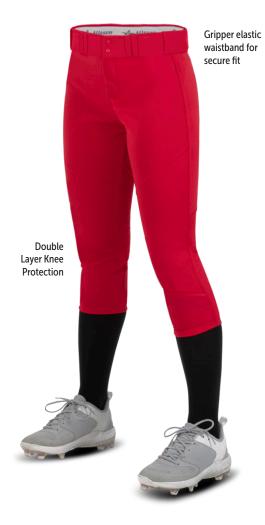

### LADIES CHROMAGEAR SUBLIMATED CRUSH FASTPITCH PANT

**J655W** Ladies XS-3XL MSRP 133.95 **J655G** Girls XS-XL MSRP 133.95

Visit **b2b.allesonathletic.com/builder** for full design lines and fabric offerings