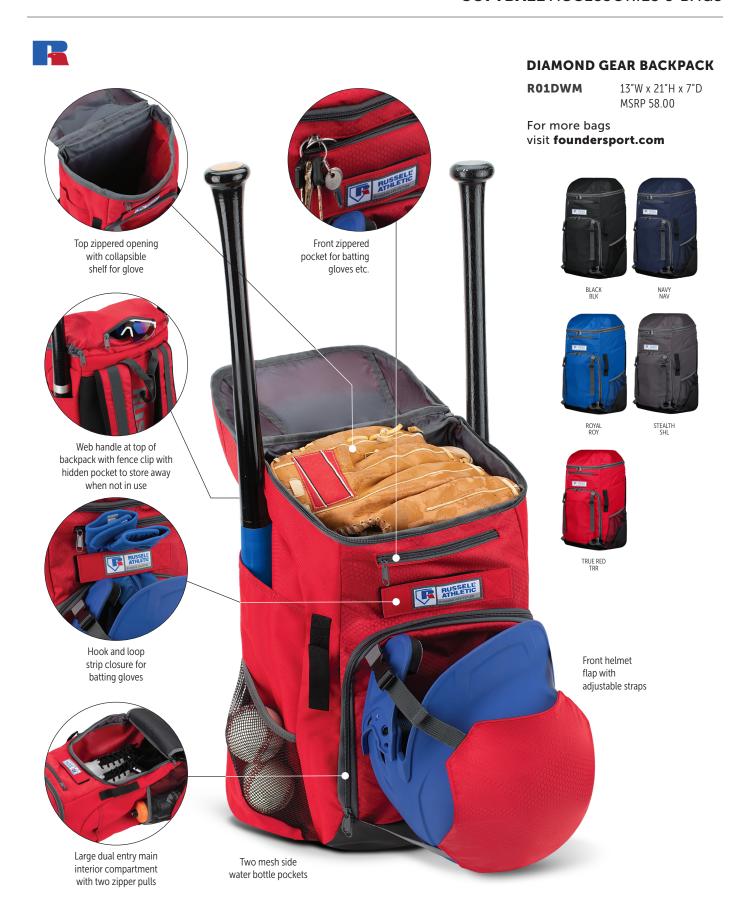

0

For more outerwear options visit augustasportswear.com







#### **NEW LOWER PRICE**

#### **ELASTIC BASEBALL BELT**

6001 Adult MSRP 11.80 MSRP 6.00 6002 Youth MSRP 11.80 MSRP 6.00

For more accessories visit augustasportswear.com





#### **NEW LOWER PRICE**

#### 1.5" WIDTH BASEBALL BELT

**3BBA** Adult MSRP 9.55 MSRP 6.00 MSRP 6.00

For more accessories visit **foundersport.com** 











### **NEW LOWER PRICE**

#### **GAME SOCK**

**6020** Large (10-13) MSRP 7.00 MSRP 4.50 Medium (9-11)

For more accessories visit augustasportswear.com

Small (7-9)







### **NEW LOWER PRICE**

#### **LEAGUE SOCK**

**3SOC2A** Adult MSRP 6.65 MSRP 4.50 (10-13)

**3SOC2Y** Youth MSRP 6.65 MSRP 4.50 (8-10)

**3SOC2K** Kids MSRP 4.50 (5-7)

For more accessories visit **foundersport.com** 















(H) HOLLOWAY





## outfitting Moments that matter

augustasportswear.com | foundersport.com