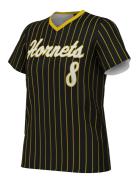

### LADIES CHROMAGEAR SUBLIMATED FULL-BUTTON JERSEY

**JS96W** Ladies XS-3XL MSRP 85.70 **JS96G** Girls S-L MSRP 85.00

Visit **b2b.allesonathletic.com/builder** for full design lines and fabric offerings