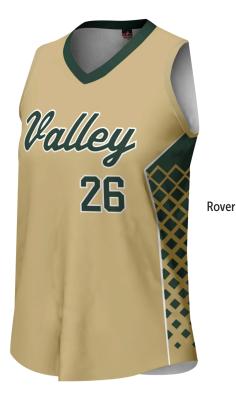

### LADIES CHROMAGEAR SUBLIMATED FULL-BUTTON JERSEY

**JS96W** Ladies XS-3XL MSRP 85.70 **JS96G** Girls S-L MSRP 85.00

Visit **b2b.allesonathletic.com/builder** for full design lines and fabric offerings

### LADIES CHROMAGEAR SUBLIMATED TWO-BUTTON JERSEY

**JS47W** Ladies XS-3XL MSRP 67.80 **JS47G** Girls S-L MSRP 67.80

Visit **b2b.allesonathletic.com/builder** for full design lines and fabric offerings

5 DAY YEAR ROUND

### LADIES CHROMAGEAR SUBLIMATED V-NECK RACERBACK JERSEY

**J5166W** Ladies XS-3XL MSRP 56.80 **J5166G** Girls XS-XL MSRP 56.80

Visit **b2b.allesonathletic.com/builder** for full design lines and fabric offerings

Pitch

Fielder

5DAY YEAR ROUND

### LADIES CHROMAGEAR SUBLIMATED 5-DAY V-NECK TECH TEE

**J5JV1W** Ladies XS-3XL MSRP 39.75 **J5JV1G** Girls XS-XL MSRP 39.75

Visit **b2b.allesonathletic.com/builder** for full design lines and fabric offerings