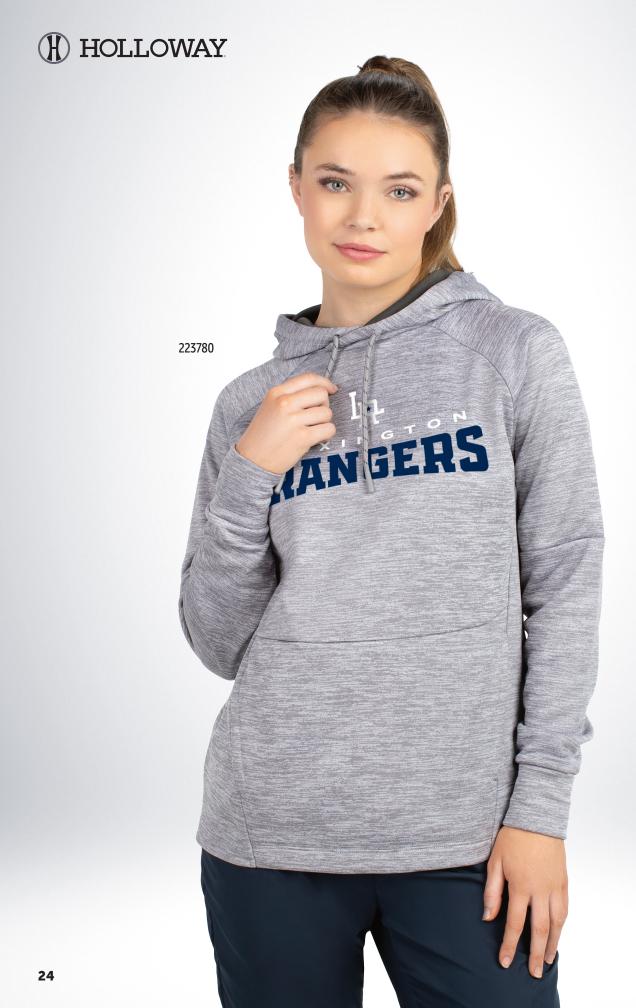

## LADIES ALL-PRO PERFORMANCE FLEECE HOODIE

**223780** Ladies S-2XL MSRP 45.40

For more outerwear options visit augustasportswear.com