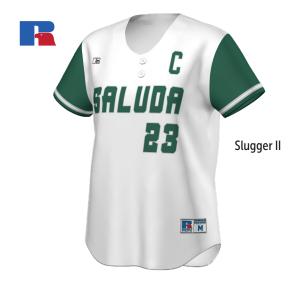

### LADIES FREESTYLE SUBLIMATED TWO-BUTTON PERFORMANCE MESH SOFTBALL JERSEY

**756VTX** Ladies S-3XL MSRP 87.20

Visit **augustasportswear.com** for full design lines and fabric offerings

Streak

Clutch