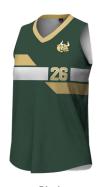

### LADIES FREESTYLE SUBLIMATED TWO-BUTTON PERFORMANCE MESH SOFTBALL JERSEY

**756VTX** Ladies S-3XL MSRP 87.20

Visit **augustasportswear.com** for full design lines and fabric offerings

Streak

Clutch

### LADIES FREESTYLE SUBLIMATED TURBO LIGHTWEIGHT JERSEY

**228335** Ladies S-3XL MSRP 58.00 **228435** Girls S-XL MSRP 58.00

Visit **augustasportswear.com** for full design lines and fabric offerings

Hit and Run

Blockade

Shortstop

### LADIES FREESTYLE SUBLIMATED TURBO LIGHTWEIGHT SLEEVELESS JERSEY

**228370** Ladies S-3XL MSRP 34.00 **228470** Girls S-XL MSRP 34.00

Visit **augustasportswear.com** for full design lines and fabric offerings

Classic Color Block

Rundown

9